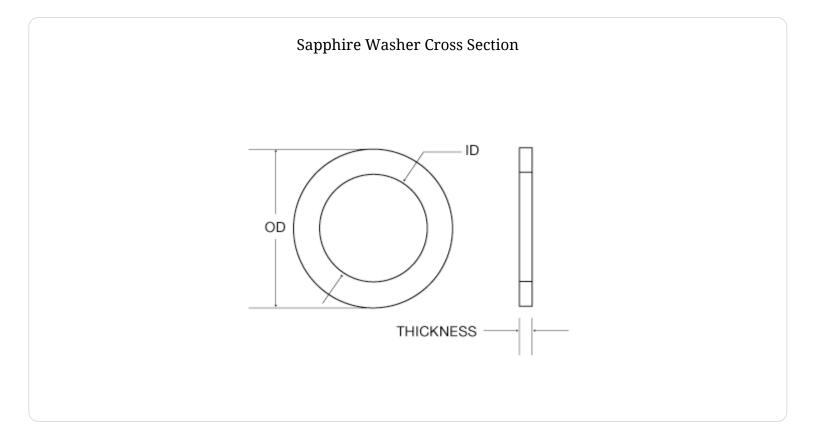

Typical Applications: Insulator, Guide

| Model  | Inside Diameter | Outside Diameter                  | Thickness  | Туре                      |
|--------|-----------------|-----------------------------------|------------|---------------------------|
| SP-170 | .186/.190"      | .625/.630"                        | .057/.067" | Top surface only polished |
| SP-175 | .311/.315"      | .625/.630"                        | .057/.067" | Top surface only polished |
| SP-178 | .750/.760"      | .933/.937"                        | .027/.032" | OD polished only polished |
| SP-180 | .160/.167"      | .154/.156 MinorOD178/.182Major OD | .106/.109" | No Data                   |